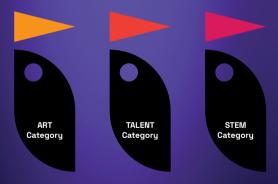

This platform also aims to facilitate the exchange of scientific ideas, interests and abilities in the following categories:

iWISE is an opportunity for young minds ages 10 to 24 years old, to express their views on public awareness surrounding environmental issues. The iWISE Olympiad is an international platform for students to stimulate their creative imagination by providing students with visual, tactile and sensory experiences as well as a unique perspective and understanding in responding to the world around them.

## AGE DIVISIONS

DIVISION
01
10 - 11 YEARS OLD

DIVISION **02** 12 - 15 YEARS OLD

DIVISION
03
16 - 19 YEARS OLD

DIVISION 04 20 - 24 YEARS OLD

Group submission is up to 3 participants.

ARCHITECTURE ART
DRAWING/PAINTING POSTER
GRAFFITI
PHOTOGRAPHY
RECYCLED MATERIALS
SCULPTURE
SIDEWALK CHALK DRAWING