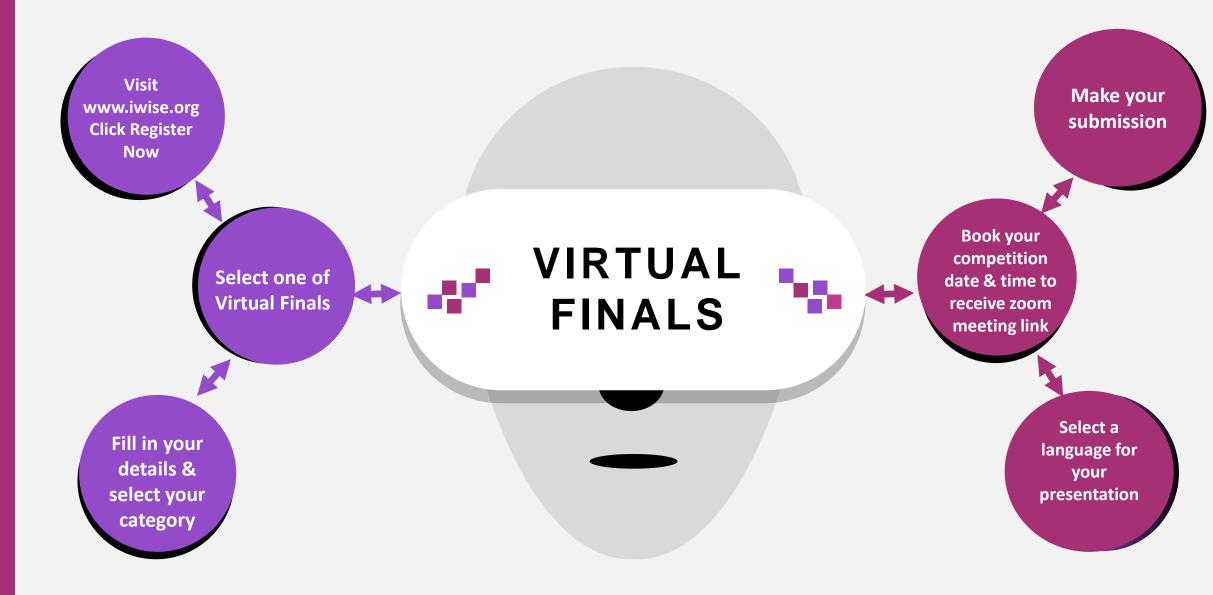

Bee.



Agricultural Science, Biology, Chemistry, Computer Science, Earth Science, Engineering, Environmental Studies, Mathematics, Physics, Social Science.



2024 Participants must select one of our 3 themes for the following categories: Creative Writing, Public Speaking, Short Animated Film and Short Film.

## 01

Coming of age

This theme is about growing up and becoming more responsible and independent through adventures and challenges.

Just like a caterpillar turning into a butterfly. Dreamscapes Explored

02

This theme combines imagination with reality.

Show your artistic skills by creating a magical world where dreams come true! 03

#### Art in Motion

This theme is all about getting inspired by art that shows movement and expression.

It's about making your art come to life.





**VIRTUAL FINAL 1** £170 per submission Registration deadline 稟 6<sup>th</sup> October 2023 LATE SUBMISSION 1<sup>st</sup> June – 20<sup>th</sup> June 2024 £1560 per person **VIRTUAL FINAL 2** £170 per submission 业 **Registration deadline** 20<sup>th</sup> November 2023 i₩i∫e **REGULAR SUBMISSION VIRTUAL FINAL 3** 1<sup>st</sup> May – 31<sup>st</sup> May 2024 鼏 £170 per submission £1480 per person **Registration deadline** 16<sup>th</sup> March 2024 **VIRTUAL FINAL 4** £170 per submission **EARLY SUBMISSION Registration deadline** 28<sup>th</sup> Oct 2023 – 30<sup>th</sup> April 2024 20<sup>th</sup> April 2024 £1400 per person

### DAILY SCHEDULE FOR GLOBAL FINAL

| DAY       | PROGRAMME                                           |
|-----------|------------------------------------------