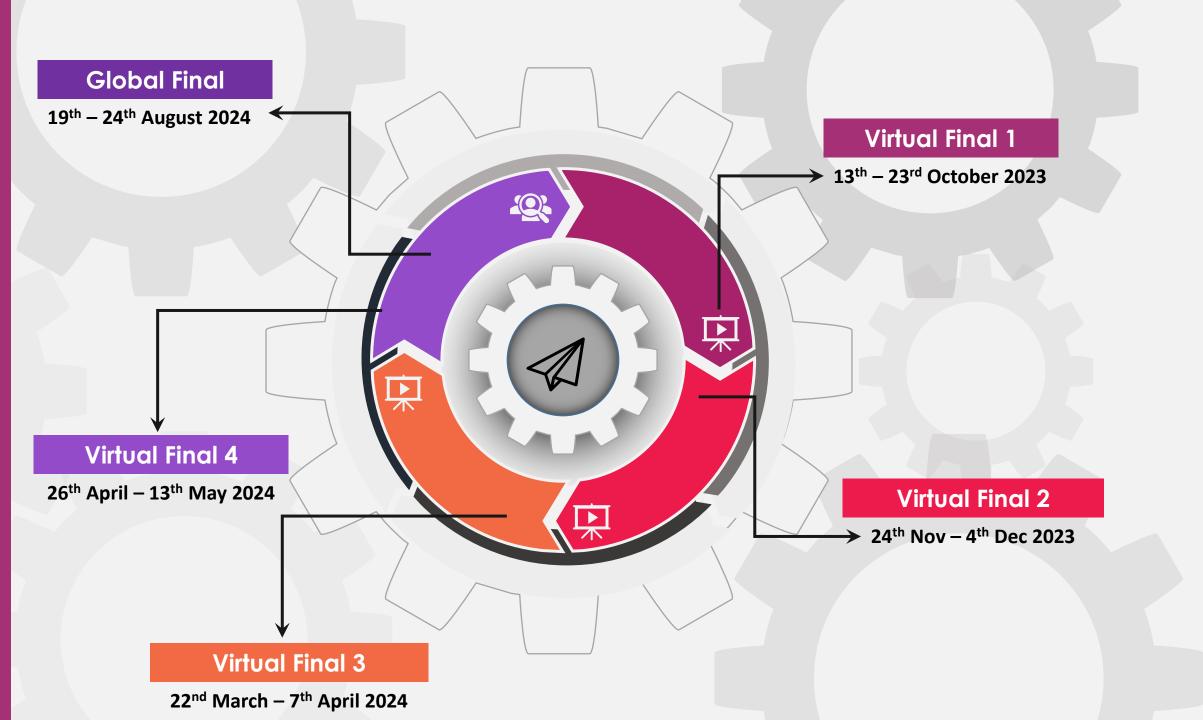

#### Virtual Finals Global Final

#### Art in Motion

This theme is all about getting inspired by art that shows movement and expression.

It's about making your art come to life.

**VIRTUAL FINAL 1** £170 per submission Registration deadline 稟 6<sup>th</sup> October 2023 LATE SUBMISSION 1<sup>st</sup> June – 20<sup>th</sup> June 2024 £1560 per person **VIRTUAL FINAL 2** £170 per submission 业 **Registration deadline** 20<sup>th</sup> November 2023 i₩i∫e **REGULAR SUBMISSION VIRTUAL FINAL 3** 1<sup>st</sup> May – 31<sup>st</sup> May 2024 鼏 £170 per submission £1480 per person **Registration deadline** 16<sup>th</sup> March 2024 **VIRTUAL FINAL 4** £170 per submission **EARLY SUBMISSION Registration deadline** 28<sup>th</sup> Oct 2023 – 30<sup>th</sup> April 2024 20<sup>th</sup> April 2024 £1400 per person